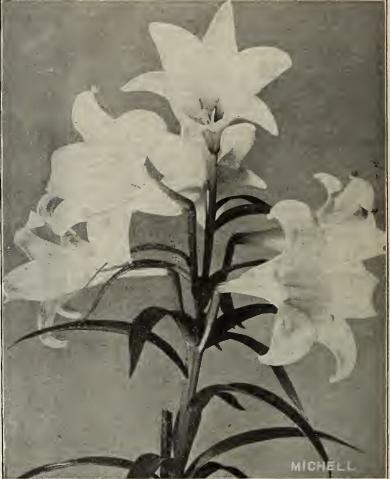

--|
| 5 to 7 inches  |                | \$0.75   | \$4.50  | \$42.00  |
| 6 to 7 inches  |                | 1.00     | 5.75    | 52.50    |
| 7 to 9 inches  |                | 1.50     | 9.50    | 85.00    |
| 9 to 11 inches | I00            | 3.00     | 22.00   | 210.00   |

Number of

### LILIUM HARRISII (Regular Brand)

| Size        | Number of<br>Buibs per Case P | er Doz. | Per 100 | Per 1000 |
|-------------|-------------------------------|---------|---------|----------|
| 5 to 7 inc  | hes                           | .\$0.70 | \$4.00  | \$37.00  |
| 6 to 7 inc  | hes                           | 85      | 5.50    | 47.50    |
| 7 to 9 inc  | hes                           | . 1.30  | 9.00    | 80.00    |
| 9 to 11 inc | hes                           | . 3.00  | 20.00   | 195.00   |



# EASTER LILY BULBS

LILIUM FORMOSUM (Regular Green Stem Strain)

This is a favorite type of Easter Lilies which proved so very satisfactory the last few years, desirable for early forcing. The green stem variety is desirable for flowering in January, February and March. Dark stem for March and April bloom; crop is short, therefore immediate ordering would be advisable.

|     |    |    |         | Bulbs in each |          |         |          |
|-----|----|----|---------|---------------|----------|---------|----------|
|     |    |    |         | Case          | Per Doz. | Per 100 | Per 1000 |
| 6   | to | 8  | inches  |               | \$0.60   | \$4.50  | \$40.00  |
| 7   | to | 9  | inches  |               | I.00     | 6.75    | 60.00    |
| - 8 | to | 10 | inches  |               |